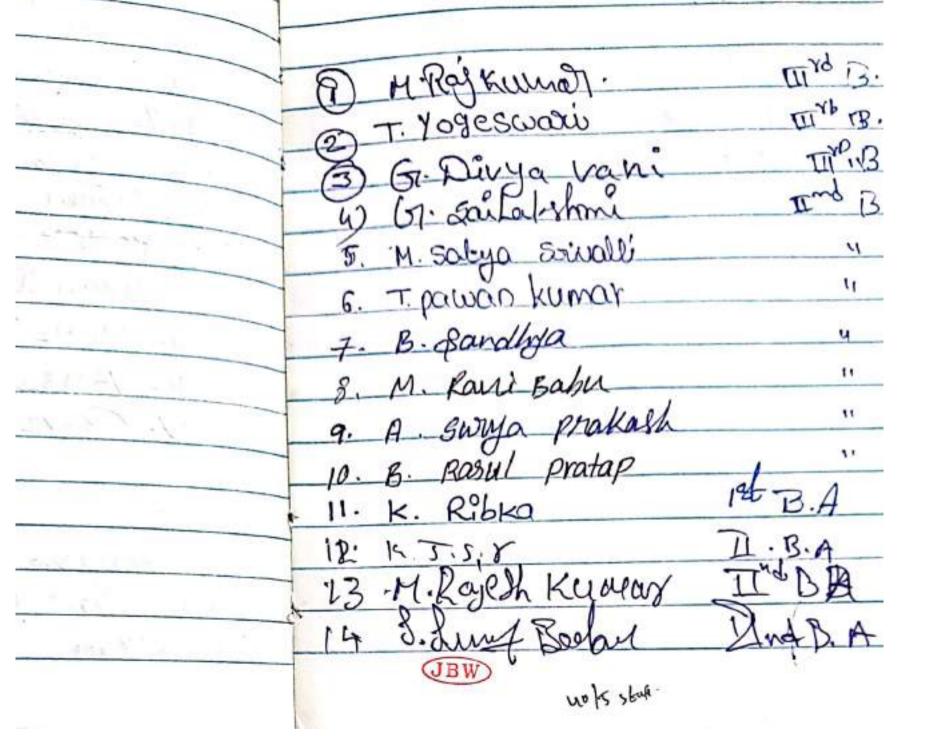

# 2018-19 SEMINAR

| Date: 22.01.2019<br>class: II.B.A. |                      |
|------------------------------------|----------------------|
| class IIII                         |                      |
| CMS                                |                      |
|                                    | Tolic                |
| NAME Of the Parliciket             | -                    |
| NAME                               | Investment Function  |
| T. Yogo swari                      | consumption Function |
| k. Deelika                         | Dinstreat Function   |
| a. Divya                           | The other Eurobio    |
| RILSL. Syan Durga                  | Investment Function  |
| q. Mahesh Reday                    | Investment Function  |
| M. Kiran                           | consumption Eurobio  |
| J. Mohan Kuman                     | Drustnest Function   |
| D. Rajesh                          | consumption Function |
| M. Suneetha                        | Envestment Function  |
| K. Sony                            | Littleson            |
|                                    |                      |
|                                    |                      |
|                                    |                      |
|                                    | . 1                  |
| V1 _ C                             | N. punt-             |
| 3-                                 |                      |
| 2                                  |                      |
|                                    |                      |
|                                    | - w                  |
|                                    |                      |

# 2019-20 Dept of Economiss SEMINAR ToPic: National Income DATE: 4/03/2020 CLASS: IIBA Name of the PorticiPart) 513-nature 1: K. RIBKA -ToPic components of NI 2. T. PAVAN -Definitions of NI 3. P. LALITHA components of i 4. S. SAIJAJAsignature of the