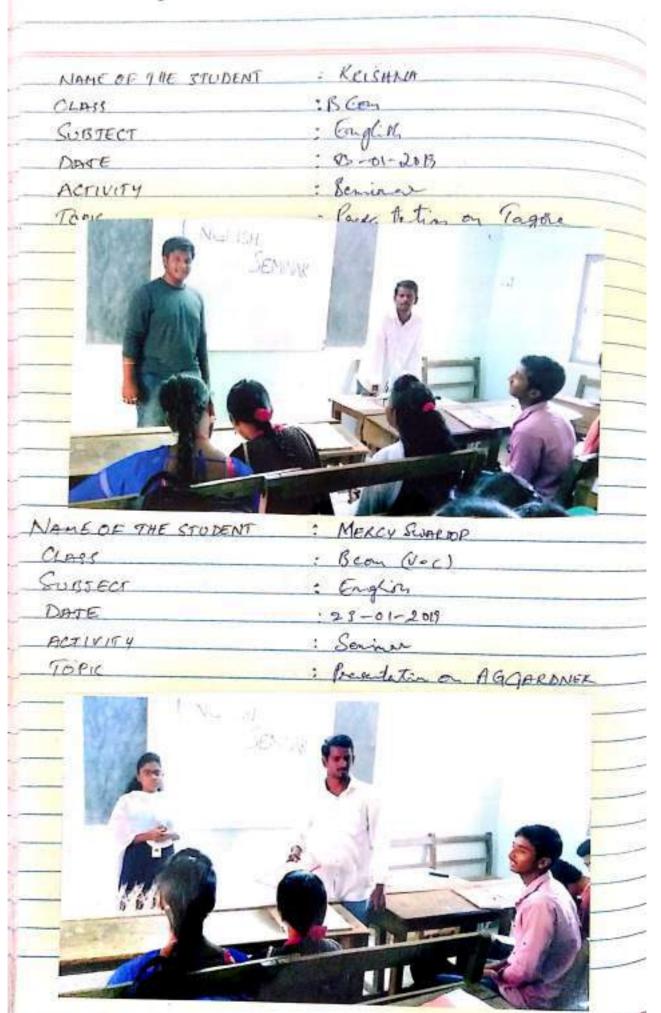

NAME OF THE STUDENT B. KASU
CLASS I BA. Phesenlation on communicating Skills chvijayRaju

9. de Voertin 10 P. Sangeete 11. K. Hynn

NAME OF THE STUDENT : SPANANH : Bee CLA-SS : English : 22-01-19 SUBJECT DATE : Paper presalation on Shakeyour ACTIVITY ENGLISH SEMMAK TOPIC : SANTHI RAZIO NAME OF THE STUDENT CLASS : Bsc SUBJECT DATE : Paper presentation : Works of John Keals ACTIVITY TOPIC