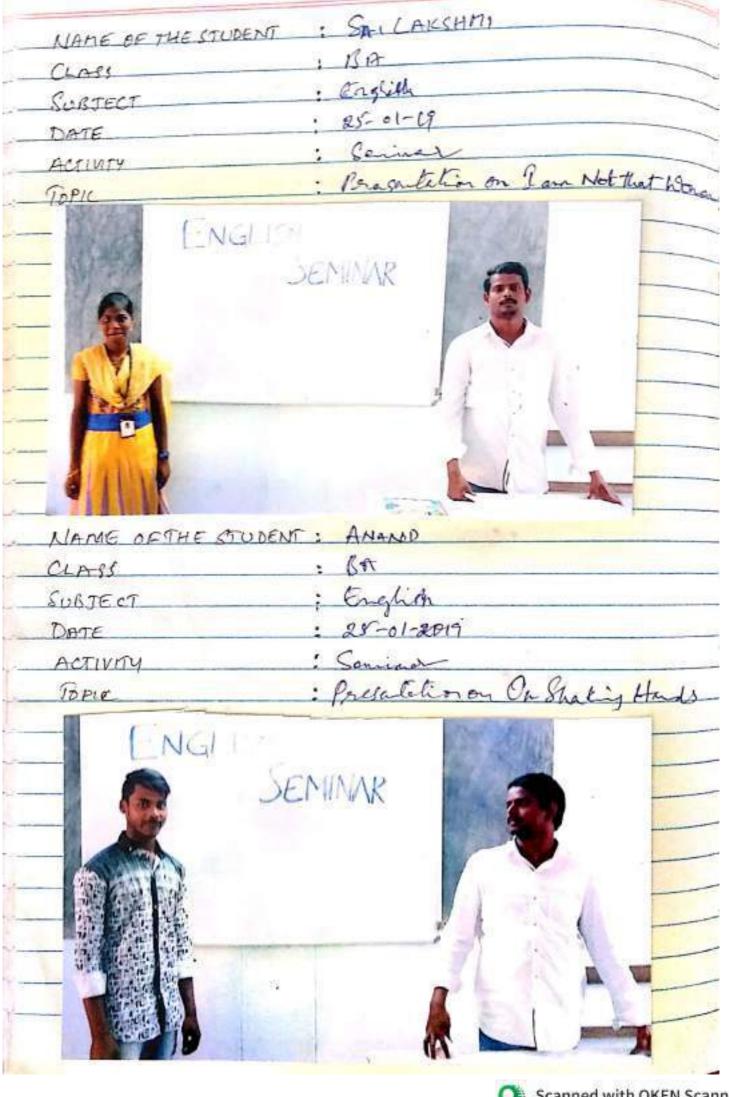

NAME OF THE STUDENT B. KASU
CLASS I BA. Phesenlation on communicating Skills chvijayRaju

9. de Voertin 10 P. Sangeete 11. K. Hynn

NAME OF THE STUDENT : SPANANH : Bee CLA-SS : English : 22-01-19 SUBJECT DATE : Paper presalation on Shakeyour ACTIVITY ENGLISH SEMMAK TOPIC : SANTHI RAZIO NAME OF THE STUDENT CLASS : Bsc SUBJECT DATE : Paper presentation : Works of John Keals ACTIVITY TOPIC