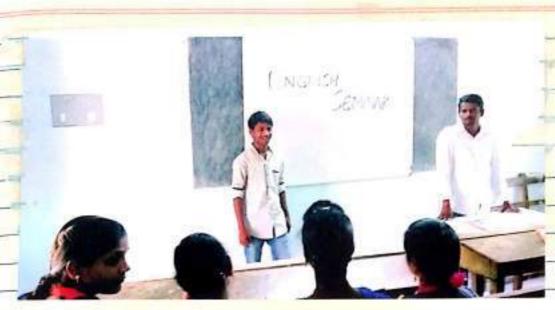

NAME OF THE STUDENT B. KASU
CLASS I BA. Phesenlation on communicating Skills chvijayRaju

9. de Voertin 10 P. Sangeete 11. K. Hynn

NAME OF THE STUDENT : SPANANH : Bee CLA-SS : English : 22-01-19 SUBJECT DATE : Paper presalation on Shakeyour ACTIVITY ENGLISH SEMMAK TOPIC : SANTHI RAZIO NAME OF THE STUDENT CLASS : Bsc SUBJECT DATE : Paper presentation : Works of John Keals ACTIVITY TOPIC